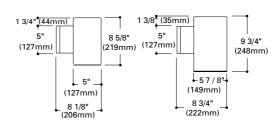

## WALL MOUNT

Lamp:

H1313 Downlight with Coilex Baffle

Finish: White (P), Bronze (BZ)

65W BR30

H1314 Downlight with Coilex Baffle

Finish: White (P), Bronze (MB)

**Lamp:** 150W BR40